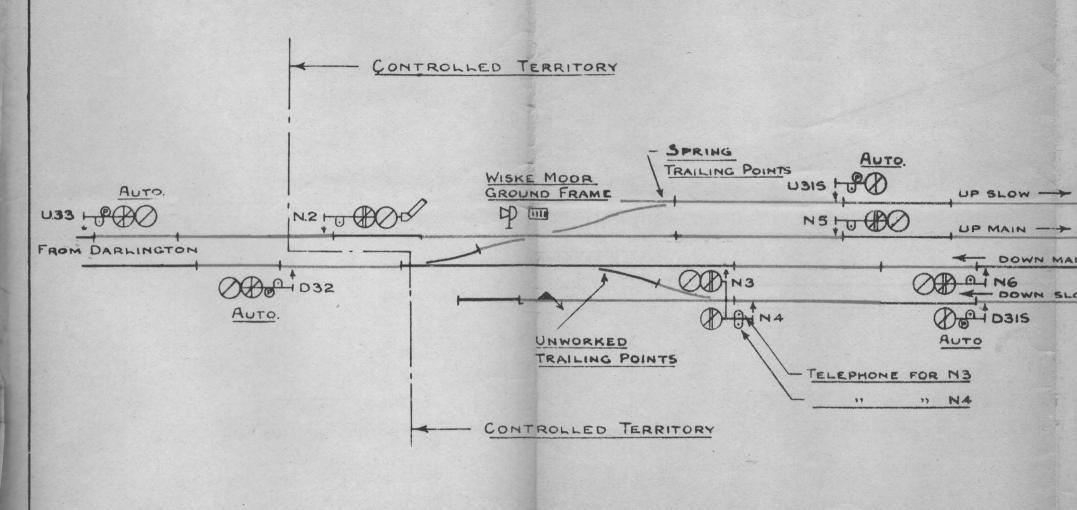

### SATURDAY and SUNDAY, 2nd and 3rd SEPTEMBER

BETWEEN OTTERINGTON AND ERYHOLME SIGNAL BOXES, BETWEEN NORTHALLERTON AND AINDERBY SIGNAL BOXES AND BETWEEN NORTHALLERTON EAST SIGNAL BOXES.

Alterations to signalling, bringing into use new signal box, ground frames and colour light signalling. A sketch shewing the signalling arrangements is attached.

### WISKE MOOR SIGNAL BOX

This signal box and all signals worked therefrom will be dispensed with. The undermentioned points will in future be worked as under:-Electrically from Northallerton

Up Main to Up Slow. Station Box.

Down Slow to Down Main.

Mains Crossover. | From ground frame, electrically released by Down Siding Derailer. Northallerton Station Box.

The following is a complete list of all signals in the area concerned.

Description of Colour Light Signals

| Identifi-<br>cation<br>No.             | Switch<br>No. | Denomination                                                                                     | Route<br>Indic-<br>ation | Junct'n<br>Indic-<br>ation | Remarks                                                                                                                        |
|----------------------------------------|---------------|--------------------------------------------------------------------------------------------------|--------------------------|----------------------------|--------------------------------------------------------------------------------------------------------------------------------|
| N2<br>,,,<br>N3<br>,N4<br>,N5<br>,U31S | 6             | Up Main to Up Slow Up Main Down Main Down Slow to Down Main Up Main Up Slow  Down Main Down Slow |                          | Left                       | Telephone Telephone Telephone Automatic. Telephone and P sign. Telephone Automatic. Telephone Automatic. Telephone and P Sign. |