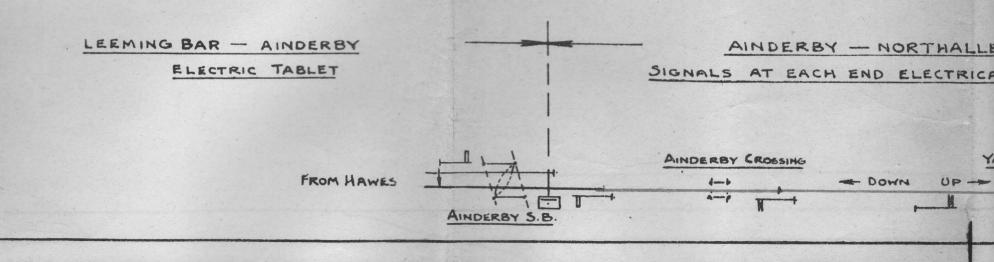

### NORTHALLERTON WEST SIGNAL BOX.

This signal box and all signals worked therefrom will be dispense with. The undermentioned points will in future be worked as under:-

Castle Hills Loop to Hawes.

Electrically from Northallerto Station Box.

### NORTHALLERTON WEST SIGNAL BOX—continued.

West Sidings Points. (Castle Hills Loop.)

From ground frame, electrically released by Northallerton Station Box.

From I-O am Sunday, and during the progress of the work, the line between Northallerton West and Castle Hills will be closed, and the single line sections between Northallerton, Northallerton West and Ainderby signal boxes will be worked in accordance with Electric Token Regulation 25. Operating Dept. to provide pilotman.