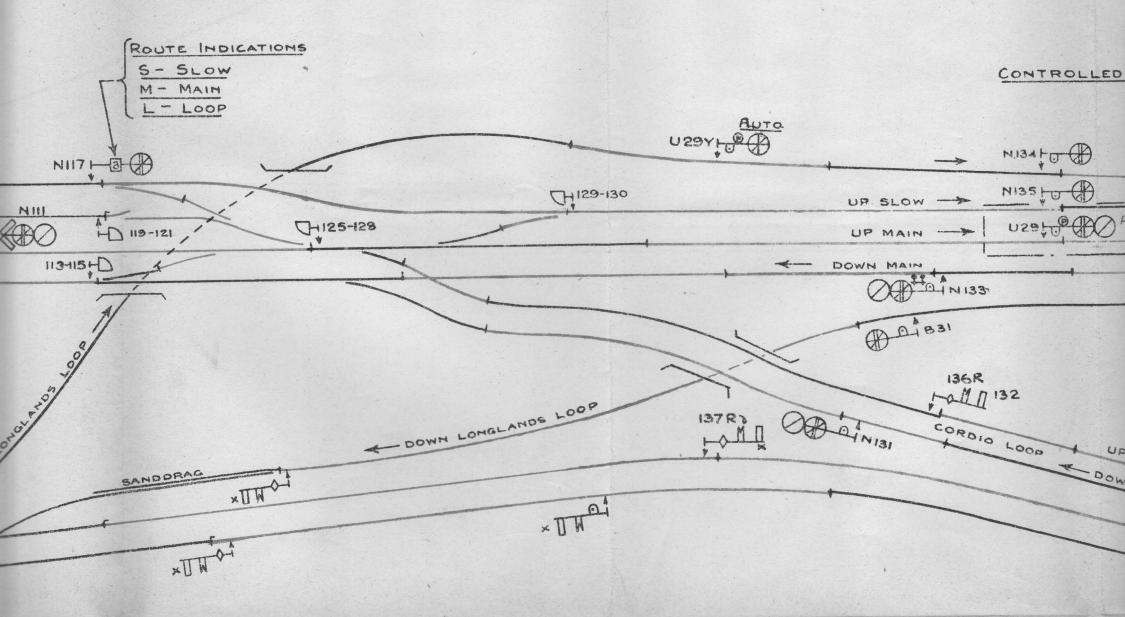

### SATURDAY and SUNDAY, 2nd and 3rd SEPTEMBER

BETWEEN OTTERINGTON AND ERYHOLME SIGNAL BOXES, BETWEEN NORTHALLERTON AND AINDERBY SIGNAL BOXES AND BETWEEN NORTHALLERTON EAST SIGNAL BOXES.

Alterations to signalling, bringing into use new signal box, ground frames and colour light signalling. A sketch shewing the signalling arrangements is attached.

The following is a complete list of all signals in the area concerned.

Description of Colour Light Signals

| Identifi-<br>cation<br>No.             | Switch<br>No. | Denomination                                                                                     | Route<br>Indic-<br>ation | Junct'n<br>Indic-<br>ation | Remarks                                                                                                                        |
|----------------------------------------|---------------|--------------------------------------------------------------------------------------------------|--------------------------|----------------------------|--------------------------------------------------------------------------------------------------------------------------------|
| N2<br>,,,<br>N3<br>,N4<br>,N5<br>,U31S | 6             | Up Main to Up Slow Up Main Down Main Down Slow to Down Main Up Main Up Slow  Down Main Down Slow |                          | Left                       | Telephone Telephone Telephone Automatic. Telephone and P sign. Telephone Automatic. Telephone Automatic. Telephone and P Sign. |

# Description of Colour Light Signals—continued

| Identifi-                                                                                                                                       |                                                                                                                                                                                                                                                                                                                        |                          |                            |                                                                                           |
|-------------------------------------------------------------------------------------------------------------------------------------------------|------------------------------------------------------------------------------------------------------------------------------------------------------------------------------------------------------------------------------------------------------------------------------------------------------------------------|--------------------------|----------------------------|-------------------------------------------------------------------------------------------|
| cation No.                                                                                                                                      |                                                                                                                                                                                                                                                                                                                        | Route<br>Indic-<br>ation | Junct'n<br>Indic-<br>ation | Remarks                                                                                   |
| .,, 1                                                                                                                                           | F                                                                                                                                                                                                                                                                                                                      |                          | Left<br>Left<br>Right      | Telephone Telephone Telephone Telephone Automatic Yellow & Green                          |
| N22 22 N23 22 N24 24 N26 26 N29 25 N54 53 N54 53 N61 60 N72 71 N72 72 N73 74 N106 106 N111 110 N117 116 N117 116 N117 118 N131 131 — 132 — R136 | Down Hawes Branch Up Main Up Hawes Branch to Up Main Up Hawes Branch to 4 Platform Up Northallerton Loop to Up Main Down Main to Northallerton Loop Down Main to Hawes Line 4 Platform to Northallerton Loop 4 Platform to Down Main 4 Platform to Hawes Line 5 Platform to Northallerton Loop 5 Platform to Down Main | M 4  E MHE MH H  S ML    | Left   .                   | Telephone Telephone Telephone Telephone Telephone Telephone Telephone Telephone Telephone |

## Description of Colour Light Signals—continued

| Identifi-<br>cation<br>No.                                                 | Switch<br>No.                                                                             | Denomination                                                                                                                                                                                                                                                                                                                                            | Route<br>Indic-<br>ation | Junct'n<br>Indic-<br>ation | Remarks                                                                                                                                                                                                                                                                                                                                                                                  |
|----------------------------------------------------------------------------|-------------------------------------------------------------------------------------------|---------------------------------------------------------------------------------------------------------------------------------------------------------------------------------------------------------------------------------------------------------------------------------------------------------------------------------------------------------|--------------------------|----------------------------|------------------------------------------------------------------------------------------------------------------------------------------------------------------------------------------------------------------------------------------------------------------------------------------------------------------------------------------------------------------------------------------|
| N133<br>N134<br>N135<br>—<br>—<br>N140<br>,,<br>N142<br>,,<br>U29Y<br>U29Y | 133<br>134<br>135<br>136<br>137<br>R137<br>138<br>139<br>R139<br>140<br>141<br>142<br>143 | Down Main Up Longlands Loop to Up Slow Up Slow Up Cordio Loop to Leeds Main Up Leeds Main Up Leeds Main Distant Down Leeds Main to Cordio Loop Down Leeds Main Distant Down Main Down Main Down Main to Down Longlands Loop Down Slow to Down Main Down Slow to Down Longlands Loop Up Longlands Loop Up Longlands Loop Up Slow Down Northallerton Loop |                          | Left                       | Telephone Telephone Telephone Semaphore Telephone Semaphore Telephone Semaphore Telephone Semaphore Telephone Semaphore Telephone Semaphore Telephone Red and Yellow only. Telephone Red and Yellow only. Automatic Repeater to U29Y Automatic Telephone and P sign Automatic Telephone and P sign Controlled by Northallerton East. Automatic when Northallerton East closed. Telephone |
|                                                                            |                                                                                           |                                                                                                                                                                                                                                                                                                                                                         |                          |                            |                                                                                                                                                                                                                                                                                                                                                                                          |