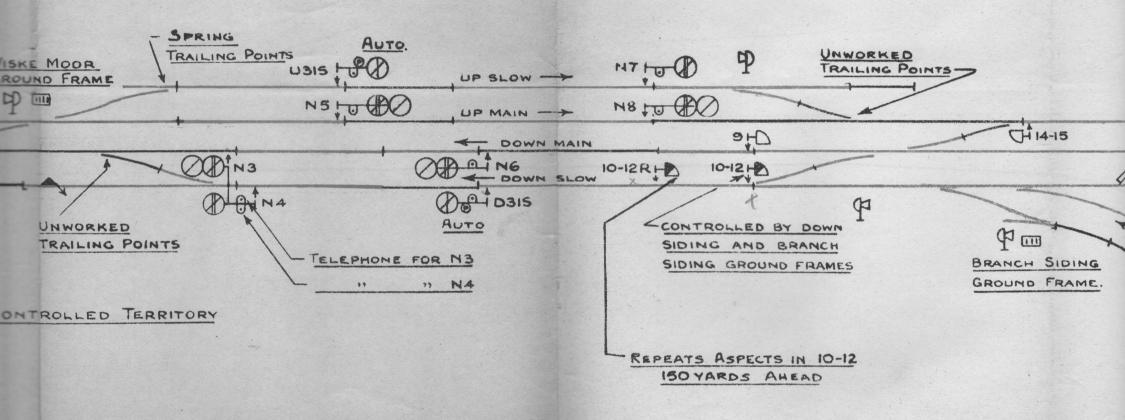

### SATURDAY and SUNDAY, 2nd and 3rd SEPTEMBER

BETWEEN OTTERINGTON AND ERYHOLME SIGNAL BOXES, BETWEEN NORTHALLERTON AND AINDERBY SIGNAL BOXES AND BETWEEN NORTHALLERTON EAST SIGNAL BOXES.

Alterations to signalling, bringing into use new signal box, ground frames and colour light signalling. A sketch shewing the signalling arrangements is attached.

The following is a complete list of all signals in the area concerned.

Description of Colour Light Signals

| Identifi-<br>cation<br>No.             | Switch<br>No. | Denomination                                                                                     | Route<br>Indic-<br>ation | Junct'n<br>Indic-<br>ation | Remarks                                                                                                                        |
|----------------------------------------|---------------|--------------------------------------------------------------------------------------------------|--------------------------|----------------------------|--------------------------------------------------------------------------------------------------------------------------------|
| N2<br>,,,<br>N3<br>,N4<br>,N5<br>,U31S | 6             | Up Main to Up Slow Up Main Down Main Down Slow to Down Main Up Main Up Slow  Down Main Down Slow |                          | Left                       | Telephone Telephone Telephone Automatic. Telephone and P sign. Telephone Automatic. Telephone Automatic. Telephone and P Sign. |

# Description of Colour Light Signals—continued

| Identifi-                                                                                                                                       |                                                                                                                                                                                                                                                                                                                        |                          |                            |                                                                                           |
|-------------------------------------------------------------------------------------------------------------------------------------------------|------------------------------------------------------------------------------------------------------------------------------------------------------------------------------------------------------------------------------------------------------------------------------------------------------------------------|--------------------------|----------------------------|-------------------------------------------------------------------------------------------|
| cation No.                                                                                                                                      |                                                                                                                                                                                                                                                                                                                        | Route<br>Indic-<br>ation | Junct'n<br>Indic-<br>ation | Remarks                                                                                   |
| .,, 1                                                                                                                                           | F                                                                                                                                                                                                                                                                                                                      |                          | Left<br>Left<br>Right      | Telephone Telephone Telephone Telephone Automatic Yellow & Green                          |
| N22 22 N23 22 N24 24 N26 26 N29 25 N54 53 N54 53 N61 60 N72 71 N72 72 N73 74 N106 106 N111 110 N117 116 N117 116 N117 118 N131 131 — 132 — R136 | Down Hawes Branch Up Main Up Hawes Branch to Up Main Up Hawes Branch to 4 Platform Up Northallerton Loop to Up Main Down Main to Northallerton Loop Down Main to Hawes Line 4 Platform to Northallerton Loop 4 Platform to Down Main 4 Platform to Hawes Line 5 Platform to Northallerton Loop 5 Platform to Down Main | M 4  E MHE MH H  S ML    | Left   .                   | Telephone Telephone Telephone Telephone Telephone Telephone Telephone Telephone Telephone |