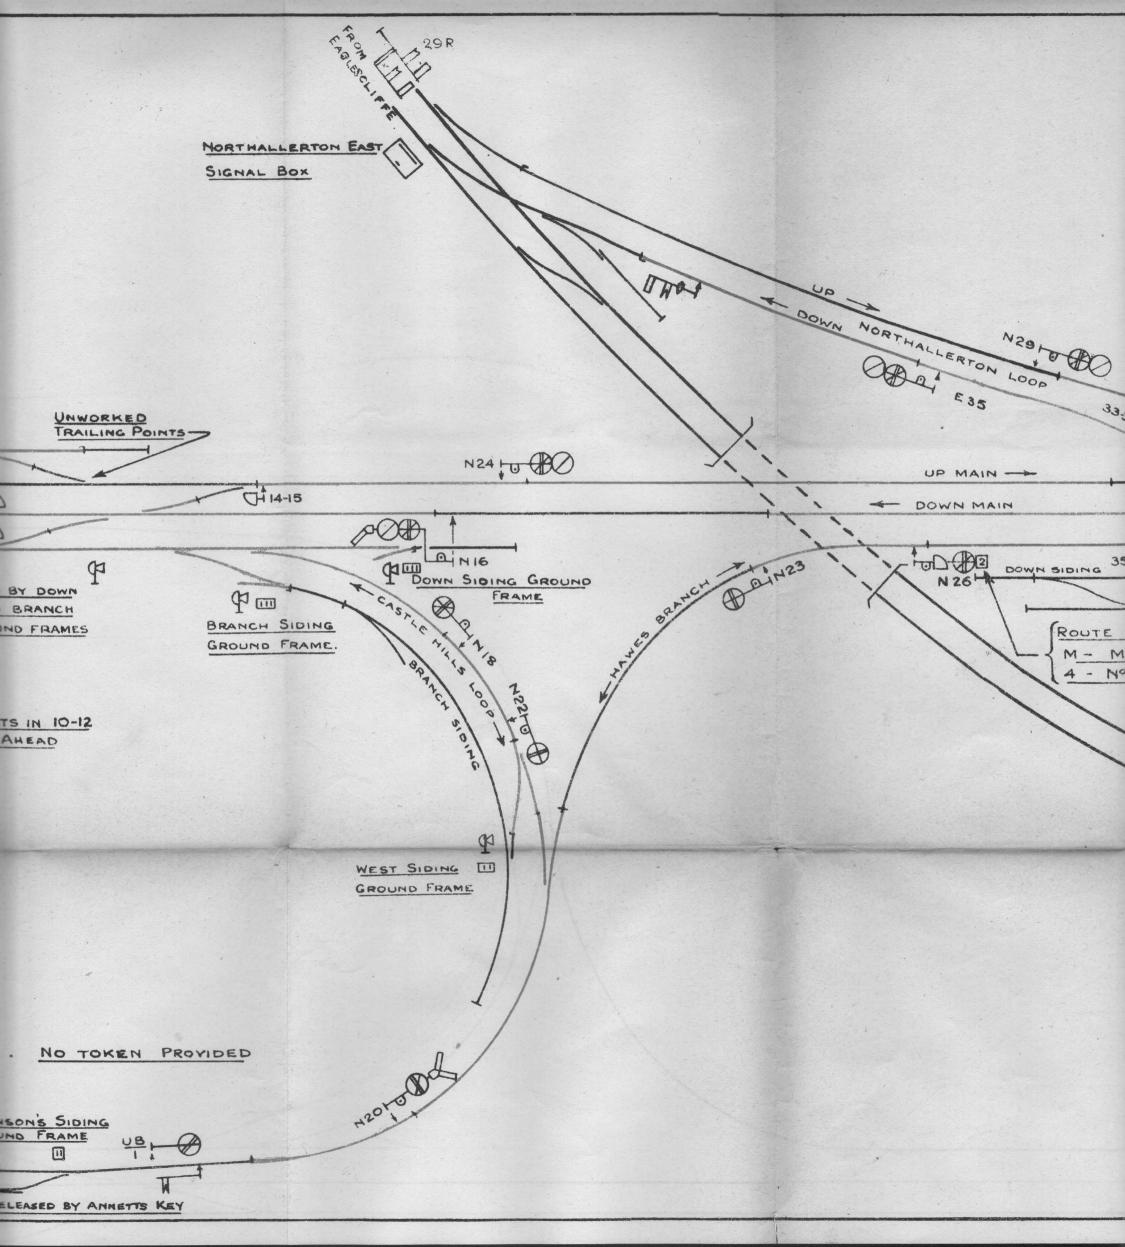

### SATURDAY and SUNDAY, 2nd and 3rd SEPTEMBER

BETWEEN OTTERINGTON AND ERYHOLME SIGNAL BOXES, BETWEEN NORTHALLERTON AND AINDERBY SIGNAL BOXES AND BETWEEN NORTHALLERTON EAST SIGNAL BOXES.

Alterations to signalling, bringing into use new signal box, ground frames and colour light signalling. A sketch shewing the signalling arrangements is attached.

### WISKE MOOR SIGNAL BOX

This signal box and all signals worked therefrom will be dispensed with. The undermentioned points will in future be worked as under:-Electrically from Northallerton

Up Main to Up Slow. Station Box.

Down Slow to Down Main.

Mains Crossover. | From ground frame, electrically released by Down Siding Derailer. Northallerton Station Box.

### CASTLE HILLS SIGNAL BOX.

This signal box and all signals worked therefrom will be dispensed with. The undermentioned points will in future be worked as shewn:-

Up Slow to Up Main. Mains Crossover. Down Main to Down Slow. Loop to Down Slow.

Electrically from Northallerton Station Box.

Branch Siding to Down Slow. Down Siding to Down Slow Trap Points.

From separate groun frames, electrically re leased by Northallerto Station Box.

### NORTHALLERTON WEST SIGNAL BOX.

This signal box and all signals worked therefrom will be dispense with. The undermentioned points will in future be worked as under:-

Castle Hills Loop to Hawes.

Electrically from Northallerto Station Box.

### NORTHALLERTON WEST SIGNAL BOX—continued.

West Sidings Points. (Castle Hills Loop.)

From ground frame, electrically released by Northallerton Station Box.

From I-O am Sunday, and during the progress of the work, the line between Northallerton West and Castle Hills will be closed, and the single line sections between Northallerton, Northallerton West and Ainderby signal boxes will be worked in accordance with Electric Token Regulation 25. Operating Dept. to provide pilotman.

The following is a complete list of all signals in the area concerned.

Description of Colour Light Signals

| Identifi-<br>cation<br>No.             | Switch<br>No. | Denomination                                                                                     | Route<br>Indic-<br>ation | Junct'n<br>Indic-<br>ation | Remarks                                                                                                                        |
|----------------------------------------|---------------|--------------------------------------------------------------------------------------------------|--------------------------|----------------------------|--------------------------------------------------------------------------------------------------------------------------------|
| N2<br>,,,<br>N3<br>,N4<br>,N5<br>,U31S | 6             | Up Main to Up Slow Up Main Down Main Down Slow to Down Main Up Main Up Slow  Down Main Down Slow |                          | Left                       | Telephone Telephone Telephone Automatic. Telephone and P sign. Telephone Automatic. Telephone Automatic. Telephone and P Sign. |

# Description of Colour Light Signals—continued

| Identifi-                                                                                                                                       |                                                                                                                                                                                                                                                                                                                        |                          |                            |                                                                                           |
|-------------------------------------------------------------------------------------------------------------------------------------------------|------------------------------------------------------------------------------------------------------------------------------------------------------------------------------------------------------------------------------------------------------------------------------------------------------------------------|--------------------------|----------------------------|-------------------------------------------------------------------------------------------|
| cation No.                                                                                                                                      |                                                                                                                                                                                                                                                                                                                        | Route<br>Indic-<br>ation | Junct'n<br>Indic-<br>ation | Remarks                                                                                   |
| .,, 1                                                                                                                                           | F                                                                                                                                                                                                                                                                                                                      |                          | Left<br>Left<br>Right      | Telephone Telephone Telephone Telephone Automatic Yellow & Green                          |
| N22 22 N23 22 N24 24 N26 26 N29 25 N54 53 N54 53 N61 60 N72 71 N72 72 N73 74 N106 106 N111 110 N117 116 N117 116 N117 118 N131 131 — 132 — R136 | Down Hawes Branch Up Main Up Hawes Branch to Up Main Up Hawes Branch to 4 Platform Up Northallerton Loop to Up Main Down Main to Northallerton Loop Down Main to Hawes Line 4 Platform to Northallerton Loop 4 Platform to Down Main 4 Platform to Hawes Line 5 Platform to Northallerton Loop 5 Platform to Down Main | M 4  E MHE MH H  S ML    | Left   .                   | Telephone Telephone Telephone Telephone Telephone Telephone Telephone Telephone Telephone |