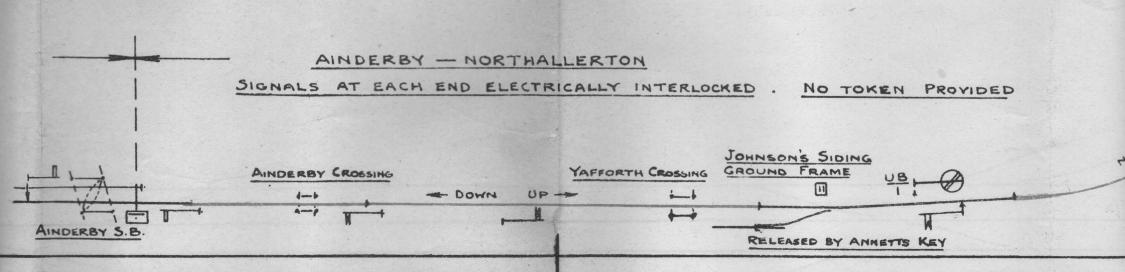

### SATURDAY and SUNDAY, 2nd and 3rd SEPTEMBER

BETWEEN OTTERINGTON AND ERYHOLME SIGNAL BOXES, BETWEEN NORTHALLERTON AND AINDERBY SIGNAL BOXES AND BETWEEN NORTHALLERTON EAST SIGNAL BOXES.

Alterations to signalling, bringing into use new signal box, ground frames and colour light signalling. A sketch shewing the signalling arrangements is attached.

### NORTHALLERTON WEST SIGNAL BOX—continued.

West Sidings Points. (Castle Hills Loop.)

From ground frame, electrically released by Northallerton Station Box.

From I-O am Sunday, and during the progress of the work, the line between Northallerton West and Castle Hills will be closed, and the single line sections between Northallerton, Northallerton West and Ainderby signal boxes will be worked in accordance with Electric Token Regulation 25. Operating Dept. to provide pilotman.