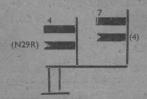

#### NEW SIGNALS.

4. Up Main to Branch Home.

(N29R) Auto Distant (works in conjunction with N29).

7. Up Main Home.

(4.) Up Distant (worked from Boroughbridge Road.)

On site of existing Up Home Signals.