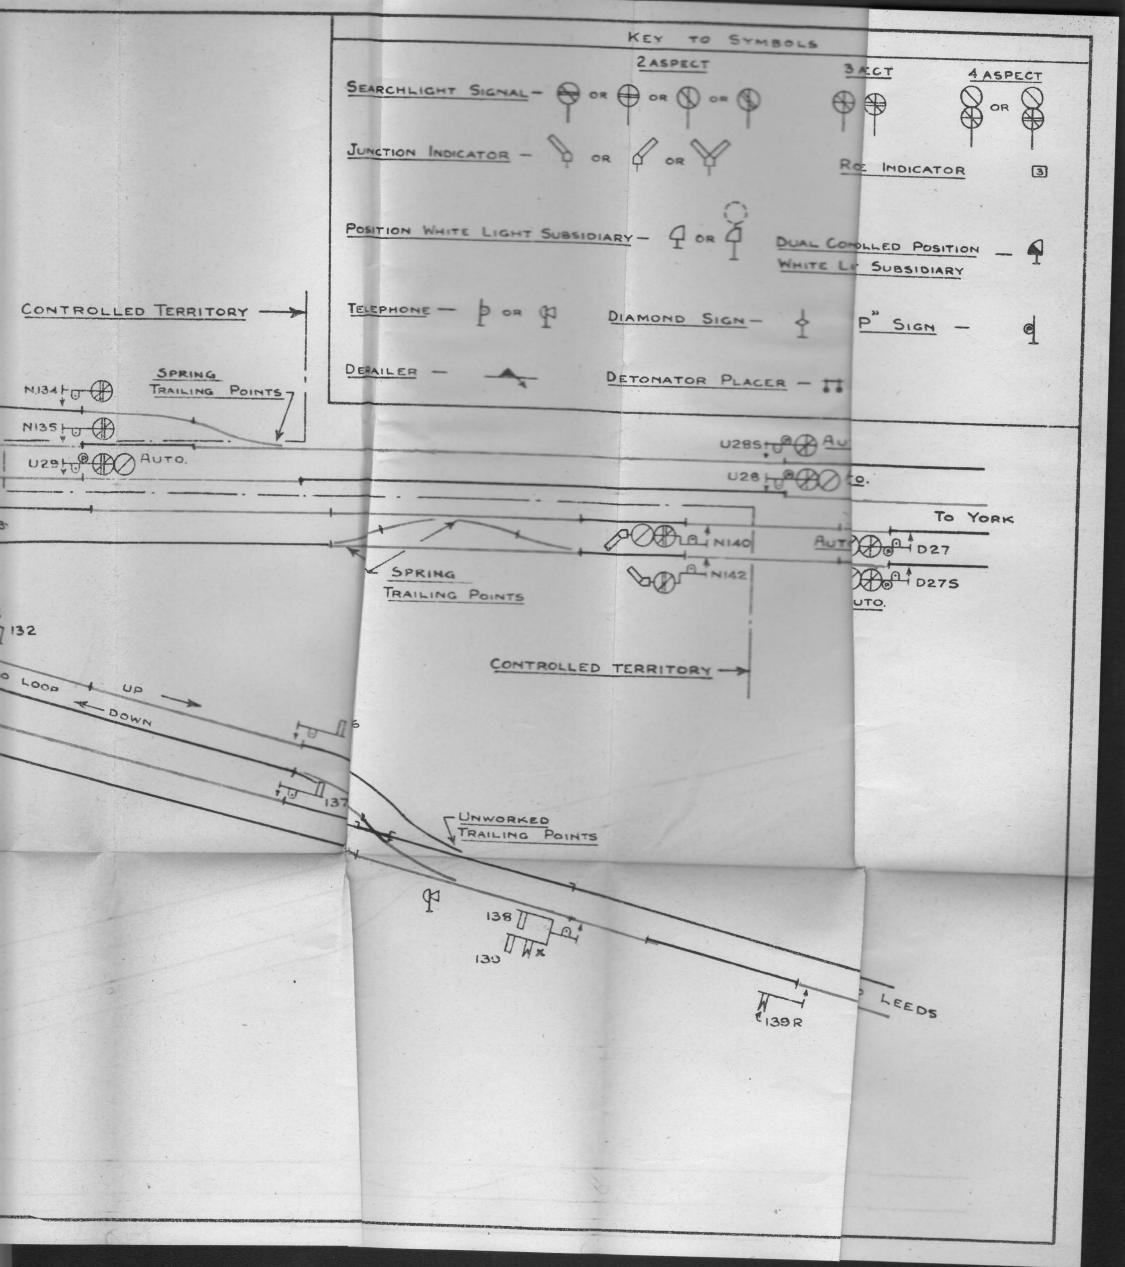

### SATURDAY and SUNDAY, 2nd and 3rd SEPTEMBER

BETWEEN OTTERINGTON AND ERYHOLME SIGNAL BOXES, BETWEEN NORTHALLERTON AND AINDERBY SIGNAL BOXES AND BETWEEN NORTHALLERTON EAST SIGNAL BOXES.

Alterations to signalling, bringing into use new signal box, ground frames and colour light signalling. A sketch shewing the signalling arrangements is attached.

# Description of Colour Light Signals—continued

| Identifi-                                                                                                                                       |                                                                                                                                                                                                                                                                                                                        |                          |                            |                                                                                           |
|-------------------------------------------------------------------------------------------------------------------------------------------------|------------------------------------------------------------------------------------------------------------------------------------------------------------------------------------------------------------------------------------------------------------------------------------------------------------------------|--------------------------|----------------------------|-------------------------------------------------------------------------------------------|
| cation No.                                                                                                                                      |                                                                                                                                                                                                                                                                                                                        | Route<br>Indic-<br>ation | Junct'n<br>Indic-<br>ation | Remarks                                                                                   |
| .,, 1                                                                                                                                           | F                                                                                                                                                                                                                                                                                                                      |                          | Left<br>Left<br>Right      | Telephone Telephone Telephone Telephone Automatic Yellow & Green                          |
| N22 22 N23 22 N24 24 N26 26 N29 25 N54 53 N54 53 N61 60 N72 71 N72 72 N73 74 N106 106 N111 110 N117 116 N117 116 N117 118 N131 131 — 132 — R136 | Down Hawes Branch Up Main Up Hawes Branch to Up Main Up Hawes Branch to 4 Platform Up Northallerton Loop to Up Main Down Main to Northallerton Loop Down Main to Hawes Line 4 Platform to Northallerton Loop 4 Platform to Down Main 4 Platform to Hawes Line 5 Platform to Northallerton Loop 5 Platform to Down Main | M 4  E MHE MH H  S ML    | Left   .                   | Telephone Telephone Telephone Telephone Telephone Telephone Telephone Telephone Telephone |

## Description of Colour Light Signals—continued

| Identifi-<br>cation<br>No.                                                 | Switch<br>No.                                                                             | Denomination                                                                                                                                                                                                                                                                                                                                            | Route<br>Indic-<br>ation | Junct'n<br>Indic-<br>ation | Remarks                                                                                                                                                                                                                                                                                                                                                                                  |
|----------------------------------------------------------------------------|-------------------------------------------------------------------------------------------|---------------------------------------------------------------------------------------------------------------------------------------------------------------------------------------------------------------------------------------------------------------------------------------------------------------------------------------------------------|--------------------------|----------------------------|------------------------------------------------------------------------------------------------------------------------------------------------------------------------------------------------------------------------------------------------------------------------------------------------------------------------------------------------------------------------------------------|
| N133<br>N134<br>N135<br>—<br>—<br>N140<br>,,<br>N142<br>,,<br>U29Y<br>U29Y | 133<br>134<br>135<br>136<br>137<br>R137<br>138<br>139<br>R139<br>140<br>141<br>142<br>143 | Down Main Up Longlands Loop to Up Slow Up Slow Up Cordio Loop to Leeds Main Up Leeds Main Up Leeds Main Distant Down Leeds Main to Cordio Loop Down Leeds Main Distant Down Main Down Main Down Main to Down Longlands Loop Down Slow to Down Main Down Slow to Down Longlands Loop Up Longlands Loop Up Longlands Loop Up Slow Down Northallerton Loop |                          | Left                       | Telephone Telephone Telephone Semaphore Telephone Semaphore Telephone Semaphore Telephone Semaphore Telephone Semaphore Telephone Semaphore Telephone Red and Yellow only. Telephone Red and Yellow only. Automatic Repeater to U29Y Automatic Telephone and P sign Automatic Telephone and P sign Controlled by Northallerton East. Automatic when Northallerton East closed. Telephone |
|                                                                            |                                                                                           |                                                                                                                                                                                                                                                                                                                                                         |                          |                            |                                                                                                                                                                                                                                                                                                                                                                                          |